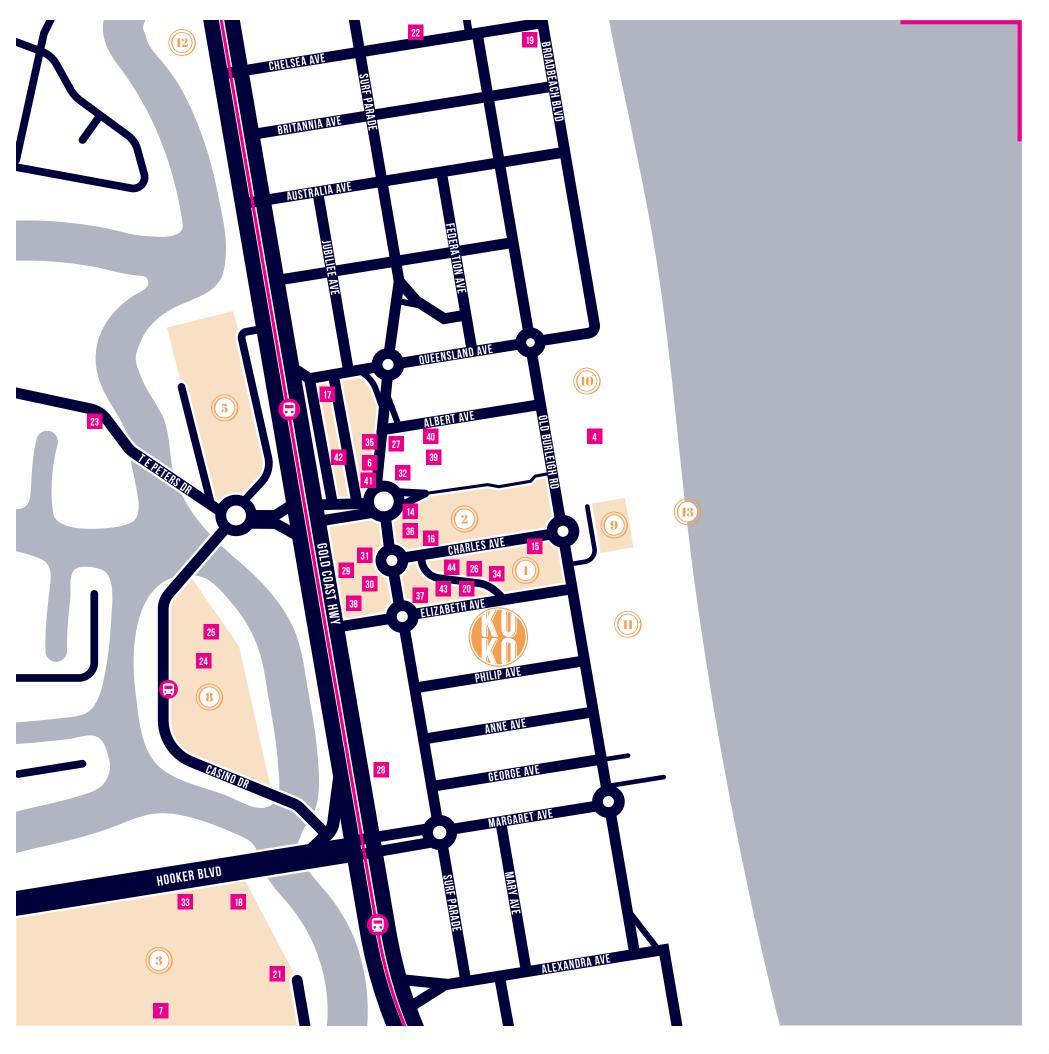

### **SHOPPING & ENTERTAINMENT**

- Oracle Boulevard
- 2 The Oasis Shopping Centre
- 3 Pacific Fair Shopping Centre
- 4 Broadbeach Arts & Crafts Markets
- 5 Gold Coast Convention & Exhibition Centre
- 6 Broadbeach 9D Cinema
- 7 Event Cinema Pacific Fair
- 8 The Star Gold Coast Casino

### **BEACH & RECREATION**

- 9 Kurrawa Surf Life Saving
- 10 Kurrawa Park
- Pratten Park
- 12 Cascade Gardens
- 13 Kurrawa Beach (patrolled)

### HEALTH & FITNESS

- 4 First Choice Fitness
- 15 My Fitness Club
- 16 My Heath Yoga
- 17 Pulse Pilates & Fitness
- 18 EMF Fitness Centre Pacific Fair
- 19 Broadbeach Surf School
- 20 Endota Spa
- 21 Pure Indulgence

### FOOD & DRINK

- 22 Elk Espresso
- 23 Grocer & Grind
- $\mathbf{24}$  Garden Kitchen & Bar The Star Gold Coast
- 25 Kiyomi
- 26 Brunch & Co
- 27 Koi Dining
- 28 Hideaway Kitchen & Bar
- 29 The Cardamom Pod
- **30** Ten Japanese Restaurant
- 31 Gemelli Italian
- 32 Bin 89
- 33 Cowch Dessert Cocktail Bar
- 34 Social Eating House
- **35** Bootleg Juice Bar
- 36 Loose Moose Tap & Grill House
- **37** Mamasan Kitchen & Bar
- 38 Moo Moo Wine Bar & Grill

### **BARS & NIGHTLIFE**

- **39** Platinum**40** Love Nightlife
- 41 East
- 42 Aloha Bar & Dining
- **43** Bavarian Bier Café
- 44 The Cuban Bar & Lounge Dining

### TRANSPORT

- Airport Shuttle Gold Coast
- Broadbeach South Light Rail Station
- Broadbeach North Light Rail Station

**1 M I N** Walk to Oracle Boulevard & Oasis Shopping Centre

**250M** To beautiful Kurrawa Beach & the Pratten Park