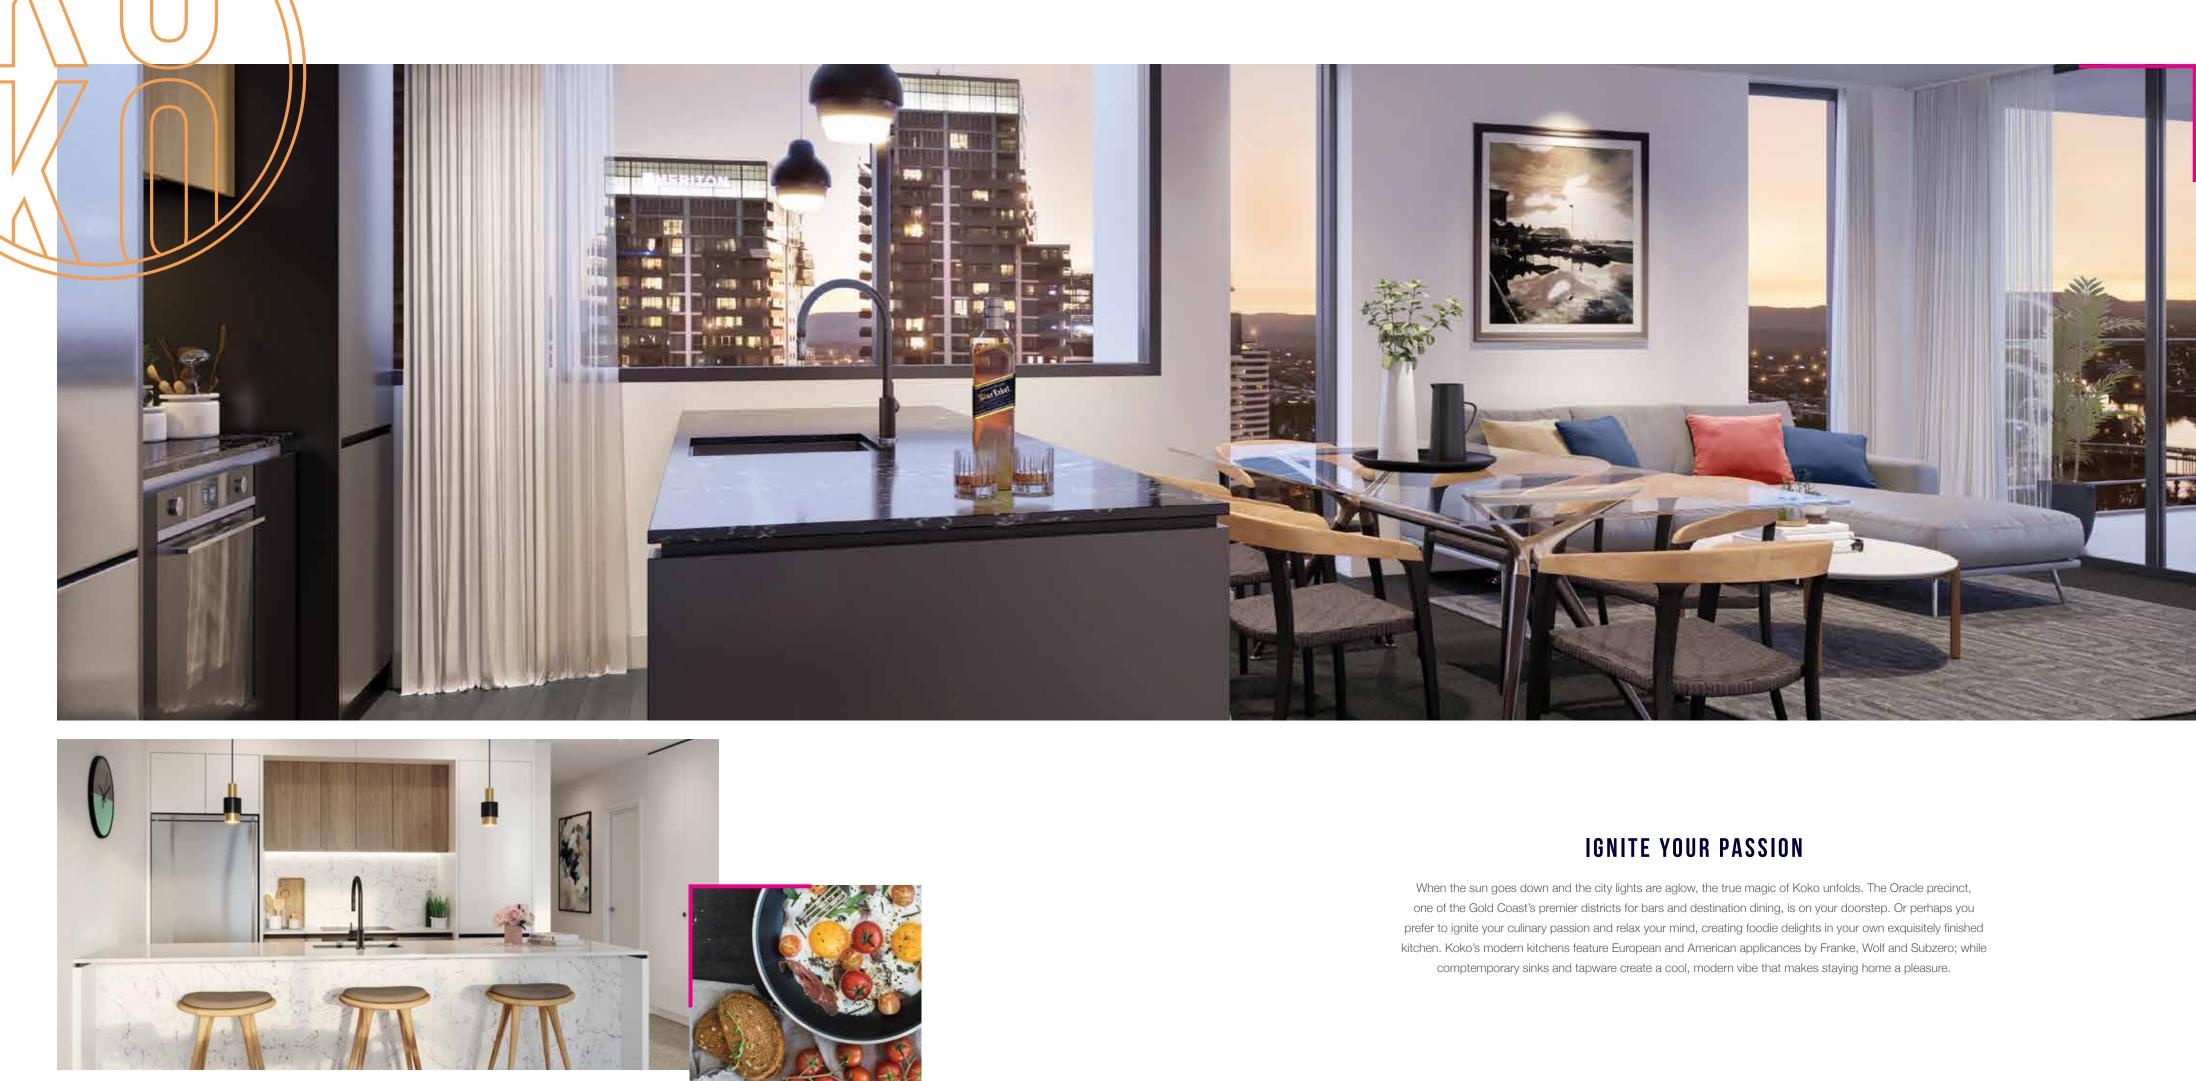

# FALL IN LOVE WITH HOME

After a day at work, shopping or socialising with friends, Koko's stylish, open living spaces welcome you home. Apartments have been designed to amplify Broadbeach's stunning views and life-affirming sunlight, regardless of the time of day or season. Open plan living and dining areas connect you with the vibrant fabric of Gold Coast life as it beats both inside and outside your front door.

Intelligent architecture, storage and room layouts deliver the ultimate in open plan living. While stone kitchens and tiled bathrooms, contemporary light fittings and modern fixtures create living spaces to show off, bedroom areas provide a retreat after a long day of work or play.