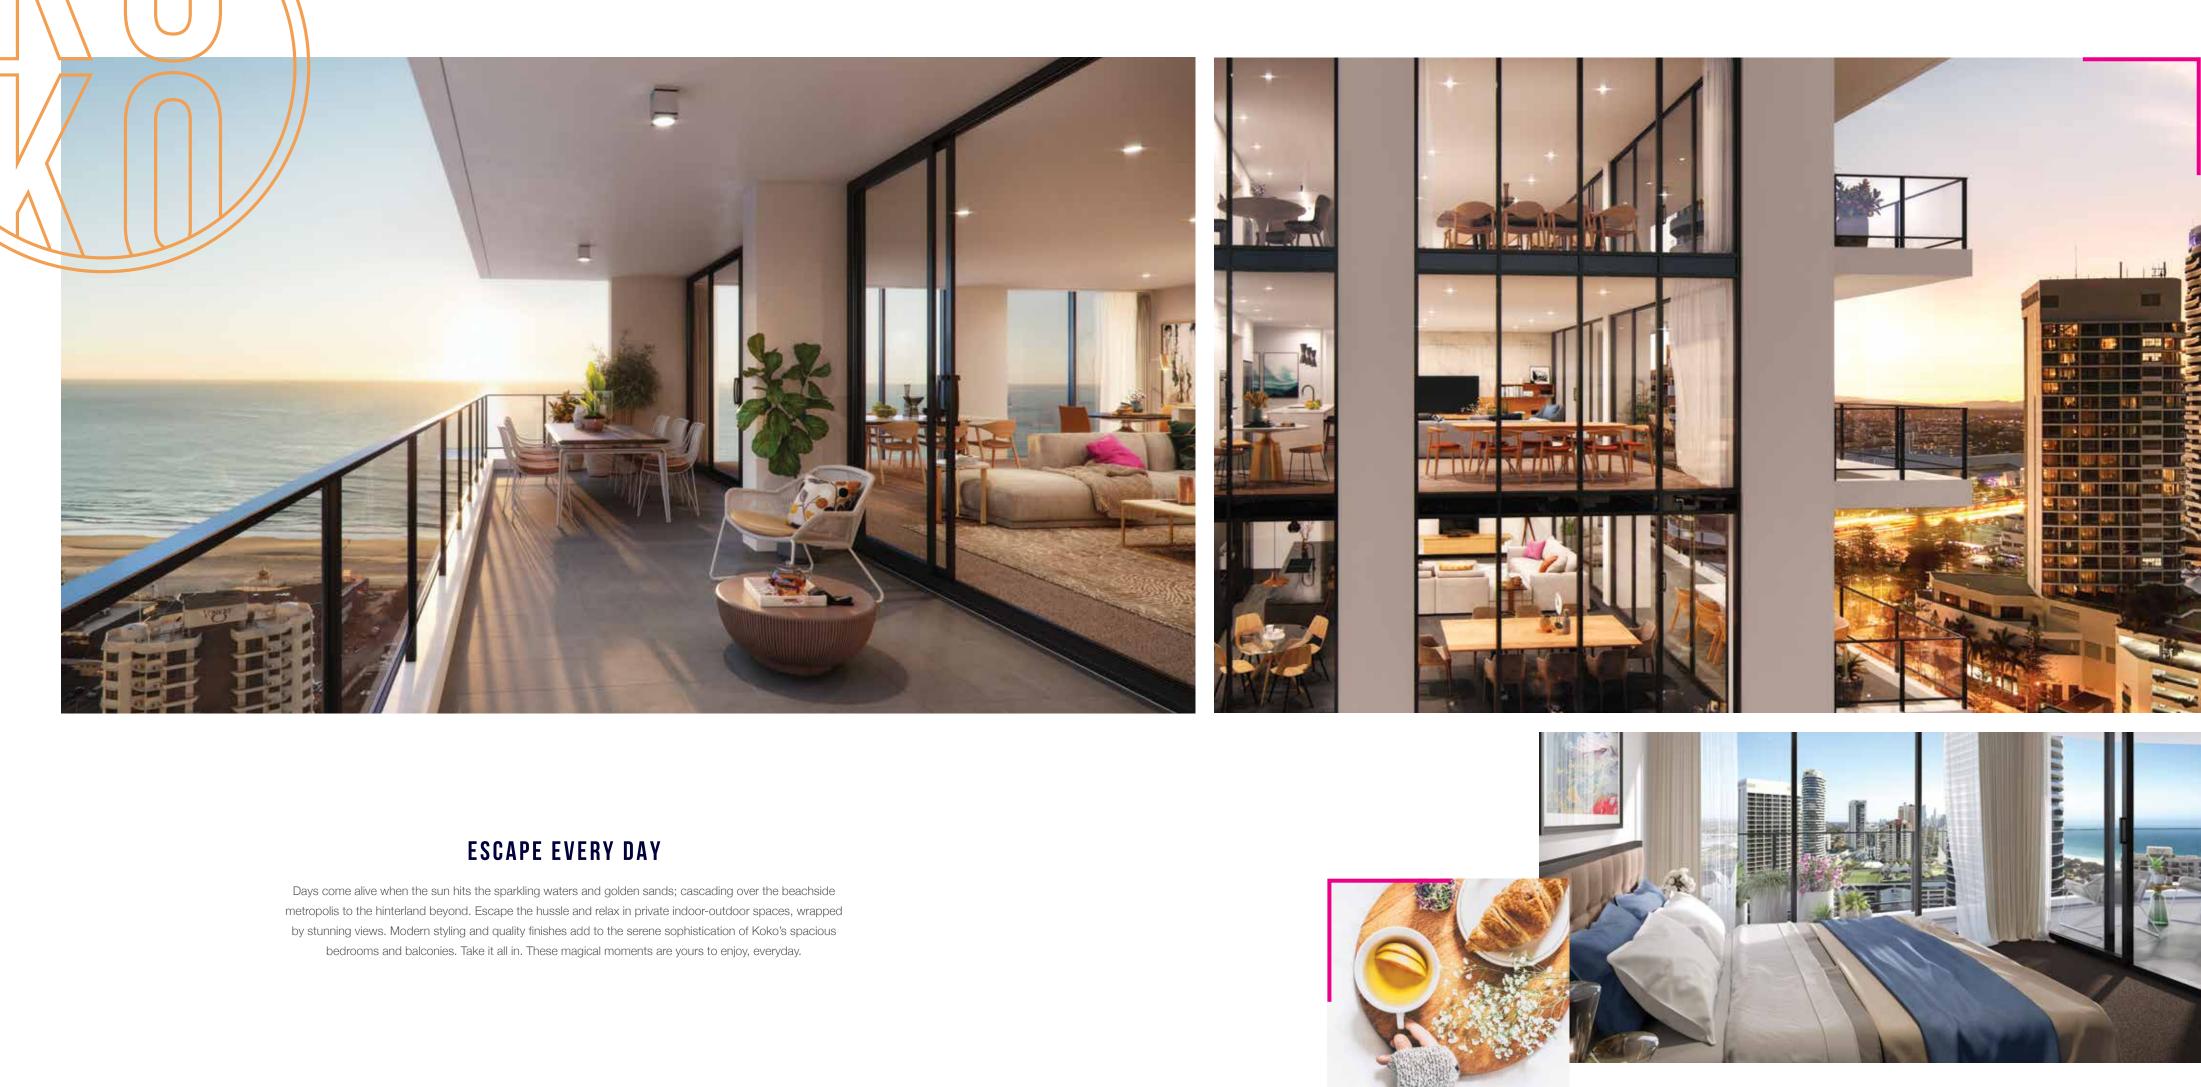

# FALL IN LOVE WITH HOME

After a day at work, shopping or socialising with friends, Koko's stylish, open living spaces welcome you home. Apartments have been designed to amplify Broadbeach's stunning views and life-affirming sunlight, regardless of the time of day or season. Open plan living and dining areas connect you with the vibrant fabric of Gold Coast life as it beats both inside and outside your front door.

Intelligent architecture, storage and room layouts deliver the ultimate in open plan living. While stone kitchens and tiled bathrooms, contemporary light fittings and modern fixtures create living spaces to show off, bedroom areas provide a retreat after a long day of work or play.