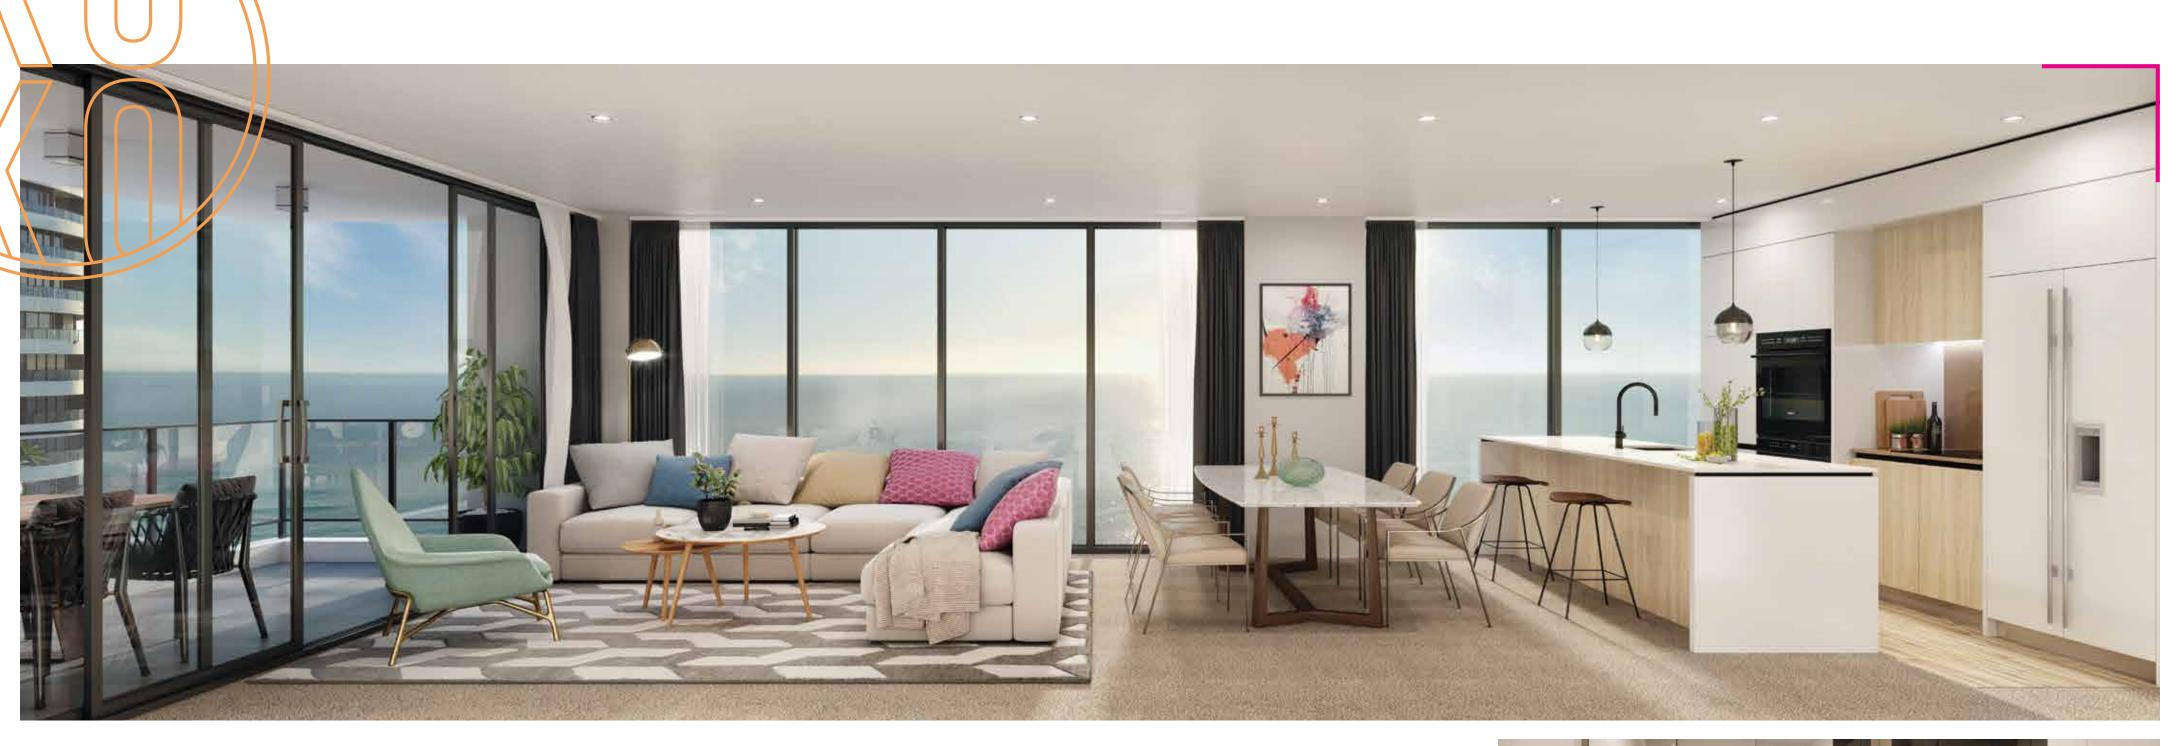

# FALL IN LOVE WITH HOME

After a day at work, shopping or socialising with friends, Koko's stylish, open living spaces welcome you home. Apartments have been designed to amplify Broadbeach's stunning views and life-affirming sunlight, regardless of the time of day or season. Open plan living and dining areas connect you with the vibrant fabric of Gold Coast life as it beats both inside and outside your front door.

Intelligent architecture, storage and room layouts deliver the ultimate in open plan living. While stone kitchens and tiled bathrooms, contemporary light fittings and modern fixtures create living spaces to show off, bedroom areas provide a retreat after a long day of work or play.